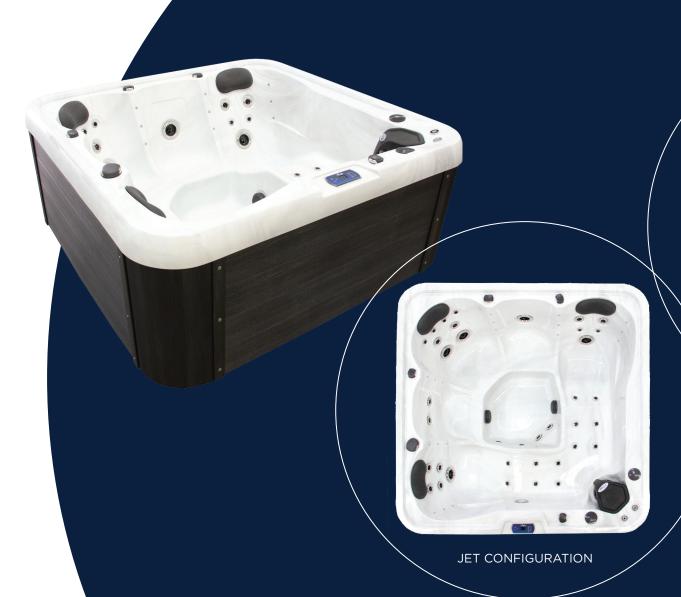

### MID SIZE... BIG ON COMFORT

The **CREW** delivers everything most people are looking for in a spa. From our single lounge to our two deep therapy seats, the Crew seats up to six, making it perfect for families. You can enjoy a relaxing deep tissue massage for all the large muscle groups, or you can dial down the pressure for a more refined massage.

Spa Colours

| CREW                                                                                             | CONNECT                                                                                          | DYAD                                                                                             |
|--------------------------------------------------------------------------------------------------|--------------------------------------------------------------------------------------------------|--------------------------------------------------------------------------------------------------|
| 6                                                                                                | 5                                                                                                | 4                                                                                                |
| 250                                                                                              | 250                                                                                              | 220                                                                                              |
| 2000 x 2000 x 900mm                                                                              | 2000 x 2000 x 900mm                                                                              | 2100 x 1600 x 900mm                                                                              |
| 900L                                                                                             | 900L                                                                                             | 675L                                                                                             |
| 240 volts, Load Shed 15 amps,<br>Full Load 23 amps                                               | 240 volts, Load Shed 15 amps,<br>Full Load 23 amps                                               | 240 volts, Load Shed 15 amps,<br>Full Load 23 amps                                               |
| 1 x Two Speed Pump                                                                               | 1 x Two Speed Pump                                                                               | 1 x Two Speed Pump                                                                               |
| 35                                                                                               | 36                                                                                               | 26                                                                                               |
| -                                                                                                | -                                                                                                | -                                                                                                |
| EternaWood - Coastal Grey<br>or Moroccan Brown<br>Cabinet Premium Select -<br>Charcoal or Walnut | EternaWood - Coastal Grey<br>or Moroccan Brown<br>Cabinet Premium Select -<br>Charcoal or Walnut | EternaWood - Coastal Grey<br>or Moroccan Brown<br>Cabinet Premium Select -<br>Charcoal or Walnut |
| Snow or Sterling Marble                                                                          | Snow or Sterling Marble                                                                          | Snow or Sterling Marble                                                                          |
| Acrylic Luster<br>Pearl Shadow, Ocean Wave<br>or White Pearl                                     | Acrylic Luster Pearl Shadow, Ocean Wave or White Pearl                                           | Acrylic Luster<br>Pearl Shadow, Ocean Wave<br>or White Pearl                                     |
| Acrylic Premium<br>Deep Waters or Midnight Canyon                                                | Acrylic Premium<br>Deep Waters or Midnight Canyon                                                | Acrylic Premium<br>Deep Waters or Midnight Canyon                                                |
| Premium Lighting                                                                                 | Premium Lighting                                                                                 | Premium Lighting                                                                                 |
| Bluetooth Stereo                                                                                 | Bluetooth Stereo                                                                                 | Bluetooth Stereo                                                                                 |
| Wi-Fi                                                                                            | Wi-Fi                                                                                            | Wi-Fi                                                                                            |
| Premium Water Management                                                                         | Premium Water Management                                                                         | Premium Water Management                                                                         |