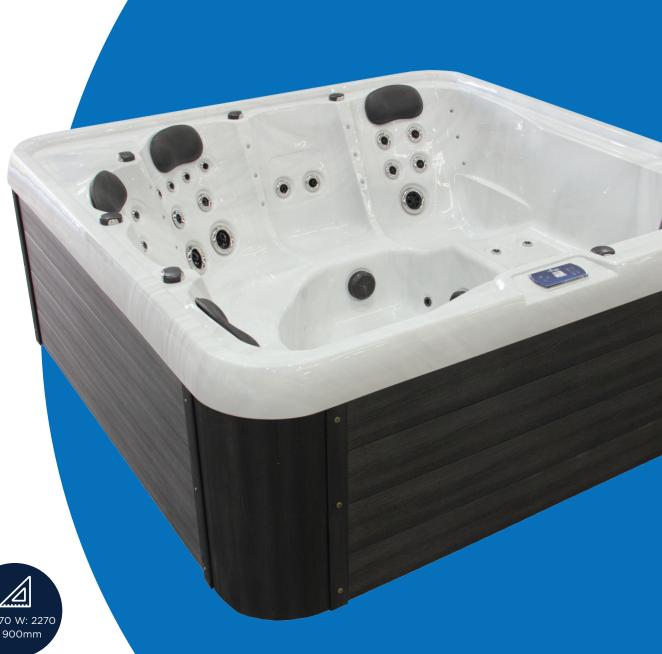

# **INSPIRE**

### A NEW LEVEL OF LUXURY...

The **INSPIRE** is designed with luxury in mind. With two full length loungers, couples full back deep therapy seats and space that makes you feel like royalty, The Inspire luxuriously seats up to six adults. With a massive 55 hydrotherapy jets, you can count on everyone getting a full range of massage combinations from relaxing to invigorating. If luxury is what you are after, The Inspire is the spa for you!