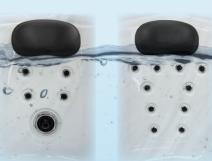

our TuffBase<sup>™</sup> and TuffFrame<sup>™</sup> (that are wood free) to ensure you, your family and friends years of enjoyment and relaxation from your Leisurerite Spa.

# UNPRECEDENTED 100 YEAR WARRANTY

Due to our local manufacturing capabilities and stringent quality control,
Leisurerite Spas proudly offers an unprecedented 100 year TuffFrame™ structural
warranty on all of our spas. No other spa manufacturer can provide this
level of peace of mind that your investment will stand the test of time.





Whether you require an intense deep tissue massage or a broad-spectrum, all-over massage to leave you feeling relaxed and rejuvenated, there is a Leisurerite seat option to suit every individual need.



### TENACITY PULSATE



### PRECISION EXTREMITY STREAM TWIST



### STERN STREAM





Imagine sinking back into a seat with 10 Micro Hurricane Directional Jets all aimed at a specific area to create an overall acute massage experience to help relieve tired and tight muscles.

This seat offers the ultimate flexibility with its combination of directional and spin jets, letting you switch between an intense, targeted massage or a broadspectrum, relaxing massage experience.

Need to relax and unwind fast, the Stern Stream seat is for you, featuring 2 directional jets that get to work instantly on sore and tired muscles.

#### **WI-FI READY**

Our Wi-Fi ready technology makes controlling your spa anywhere, any time from your smart device easy... Adjust the temperature, set the mood with our colour changing mood lights and have your spa just the way you like it every time.

#