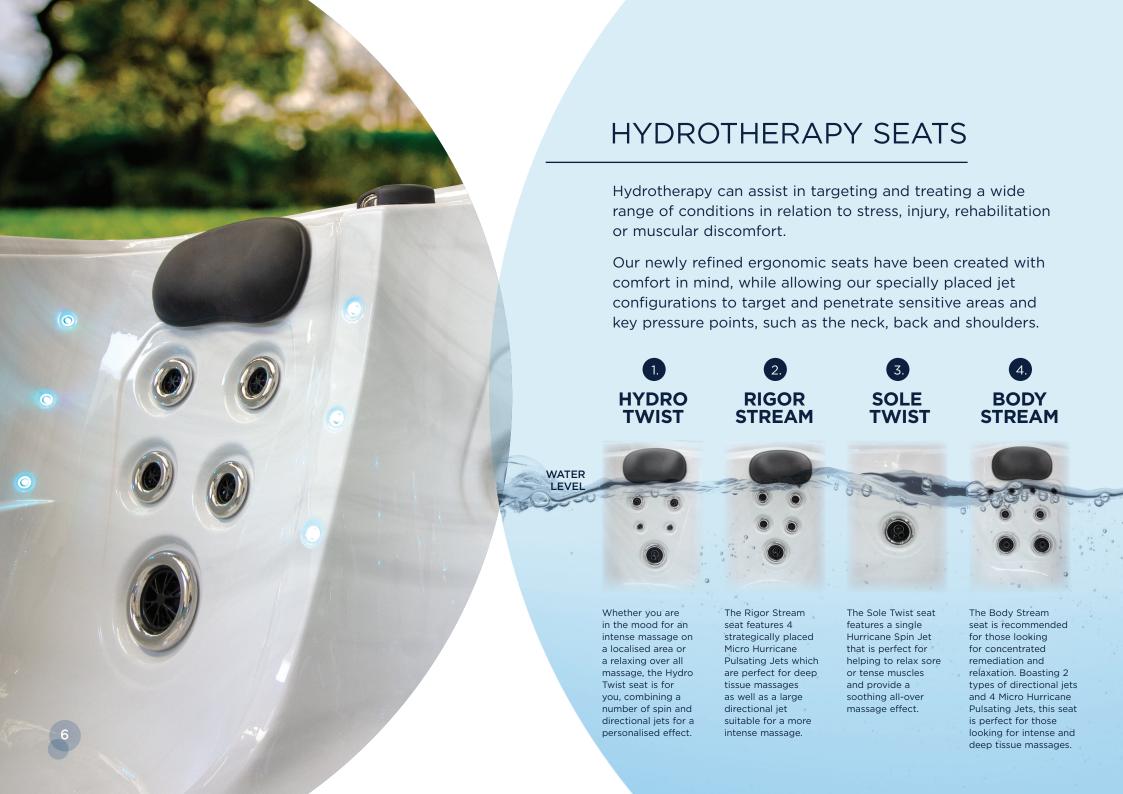

### REMEDIATION

Our new range of spas combine comfort and technology with jet configurations that will benefit your unique needs.

Hydrotherapy can assist in reducing general aches and pains, aids in improving your circulation and relax tight muscles, while minimising the impact on joints.

Whether you require an intense deep tissue massage or a broad-spectrum, all-over massage to leave you feeling relaxed and rejuvenated, there is a Leisurerite seat option to suit every individual need.