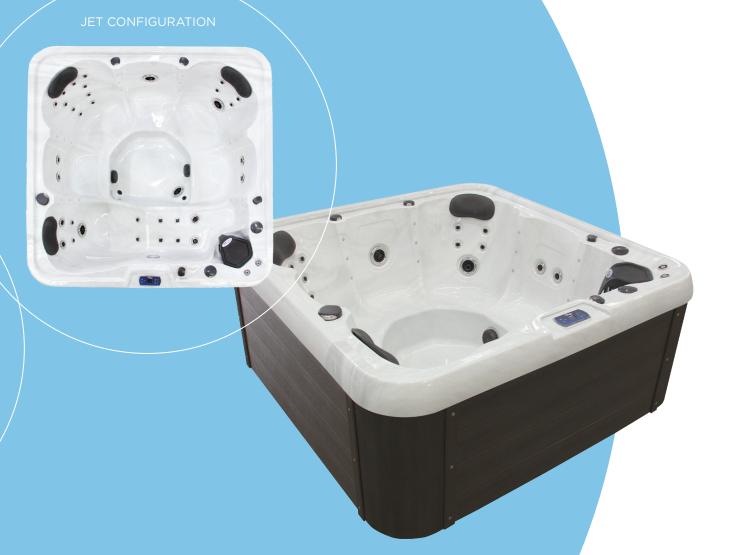

### A NEW LEVEL OF LUXURY...

The **INSPIRE** is designed with luxury in mind. With two full length loungers, couples full back deep therapy seats and space that makes you feel like royalty, The Inspire luxuriously seats up to six adults. With a massive 55 hydrotherapy jets, you can count on everyone getting a full range of massage combinations from relaxing to invigorating. If luxury is what you are after, The Inspire is the spa for you!

JET CONFIGURATION