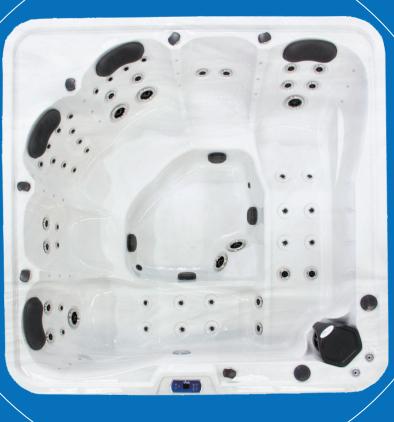

JET CONFIGURATION

Whether you require an intense deep tissue massage or a broad-spectrum, all-over massage to leave you feeling relaxed and rejuvenated, there is a Leisurerite seat option to suit every individual need.

### TENACITY PULSATE

### PRECISION EXTREMITY STREAM TWIST

### STERN STREAM

Imagine sinking back into a seat with 10 Micro Hurricane Directional Jets all aimed at a specific area to create an overall acute massage experience to help relieve tired and tight muscles.

This seat offers the ultimate flexibility with its combination of directional and spin jets, letting you switch between an intense, targeted massage or a broadspectrum, relaxing massage experience.

Need to relax and unwind fast, the Stern Stream seat is for you, featuring 2 directional jets that get to work instantly on sore and tired muscles.