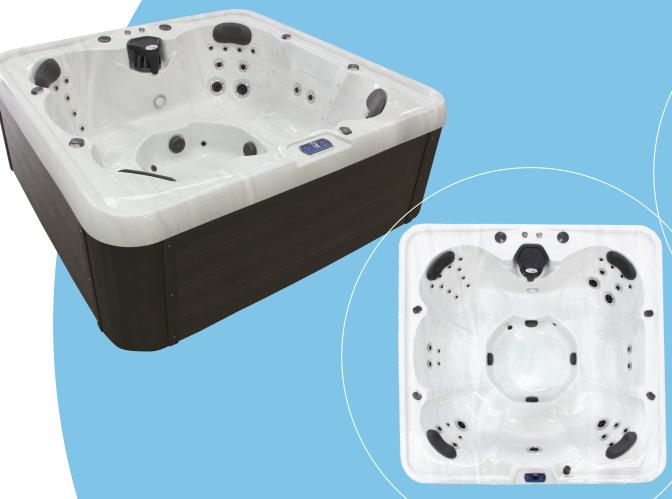

#### THE PARTY STARTER...

With ample room for up to 8 adults, The **TRIBE** is the perfect spa for those who love to entertain at home. The Tribe provides power and versatility to provide every seat with a complete deep tissue massage experience. You can adjust the volume of air coming out of each of the jets with the private air controls located near each seat. With The Tribe in your backyard, you are sure to get the party started!

IET CONFIGURATION