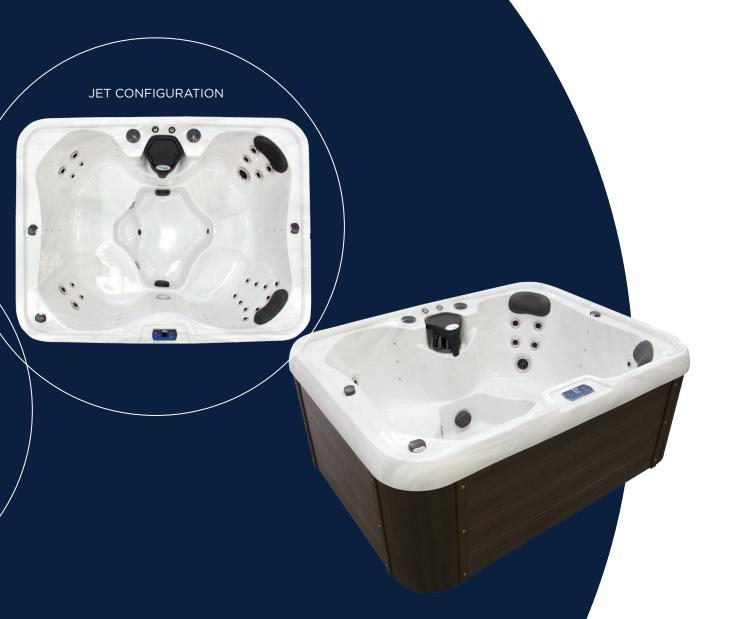

# **CREW**

### MID SIZE... BIG ON COMFORT

The **CREW** delivers everything most people are looking for in a spa. From our single lounge to our two deep therapy seats, the Crew seats up to six, making it perfect for families. You can enjoy a relaxing deep tissue massage for all the large muscle groups, or you can dial down the pressure for a more refined massage.

















## CONNECT

## BALANCED IN DIMENSION AND DESIGN...

The **CONNECT** is an improved version of what is already one of Leisurerite's most popular spa pools. It has been one of our best sellers due to the two full length loungers and full back deep therapy seat. The Connect is great for couples or families. If you are looking for a place to simply relax in privacy, The Connect is the spa for you!





















### DYAD

### PERFECT FOR TWO OR MORE...

The **DYAD** is ideal for those looking for a compact luxury spa that offers all the features of a large spa. This spa fits well in areas where space is limited, yet still offers a 90cm depth and enough room to comfortably seat up to four people. This rectangular spa is ideal for smaller patios, yards and decks. For young couples or empty nesters, the Dyad is the smart choice.























| SPECIFICATIONS          | INSPIRE                                                                                          | TRIBE                                                                                            |
|-------------------------|--------------------------------------------------------------------------------------------------|-