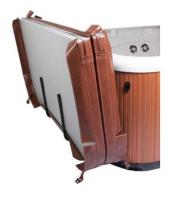

## **COVER CADDY OVERVIEW**

The Cover Caddy gas spring assisted cover lift defines versatility and effortless spa cover removal. It's unique design allows for installation on an array of spa shapes and sizes including round, octagonal, and spas with large radius or cut corners. The Caddy's new under-mount base plate provides for a complete installation within minutes. The addition of a powerful gas spring makes lifting and lowering your spa cover easier than you ever imagined

## **COVER CADDY FEATURES**

- New undermount-cabinet design works with all spas.
- Gas spring assisted for effortless spa cover removal.
- Stores cover conveniently to the side of your spa.
- Adjustable raises or lowers spa cover when stored.
- Constructed of high-grade powder coated aluminum.
- Complete installation within minutes.
- Features an industry leading five year warranty.