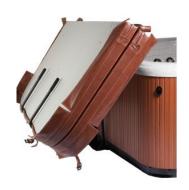

## **COVER CADDY OVERVIEW**

The Cover Caddy gas spring assisted cover lift defines versatility and effortless spa cover removal. It's unique design allows for installation on an array of spa shapes and sizes including round, octagonal, and spas with large radius or cut corners. The Caddy's new under-mount base plate provides for a complete installation within minutes. The addition of a powerful gas spring makes lifting and lowering your spa cover easier than you ever imagined

## **COVER CADDY FEATURES**

- New undermount-cabinet design works with all spas.
- Gas spring assisted for effortless spa cover removal.
- Stores cover conveniently to the side of your spa.
- Adjustable raises or lowers spa cover when stored.
- Constructed of high-grade powder coated aluminum.
- Complete installation within minutes.
- Features an industry leading five year warranty.