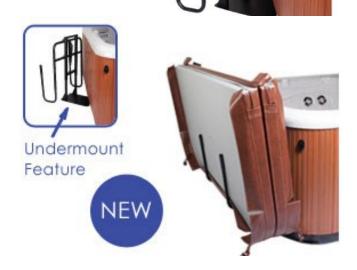

## **COVER CADDY OVERVIEW**

The Cover Caddy gas spring assisted cover lift defines versatility and effortless spa cover removal. It's unique design allows for installation on an array of spa shapes and sizes including round, octagonal, and spas with large radius or cut corners. The Caddy's new under-mount base plate provides for a complete installation within minutes. The addition of a powerful gas spring makes lifting and lowering your spa cover easier than you ever imagined

## **COVER CADDY FEATURES**

- New undermount-cabinet design works with all spas.
- Gas spring assisted for effortless spa cover removal.
- Stores cover conveniently to the side of your spa.
- Adjustable raises or lowers spa cover when stored.
- Constructed of high-grade powder coated aluminum.
- Complete installation within minutes.
- Features an industry leading five year warranty.