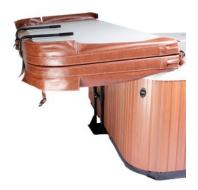

## **COVER CADDY OVERVIEW**

The Cover Caddy gas spring assisted cover lift defines versatility and effortless spa cover removal. It's unique design allows for installation on an array of spa shapes and sizes including round, octagonal, and spas with large radius or cut corners. The Caddy's new under-mount base plate provides for a complete installation within minutes. The addition of a powerful gas spring makes lifting and lowering your spa cover easier than you ever imagined

## **COVER CADDY FEATURES**

- New undermount-cabinet design works with all spas.
- Gas spring assisted for effortless spa cover removal.
- Stores cover conveniently to the side of your spa.
- Adjustable raises or lowers spa cover when stored.
- Constructed of high-grade powder coated aluminum.
- Complete installation within minutes.
- Features an industry leading five year warranty.