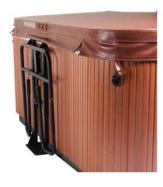

## bigbrand COVER CADDY

## **COVER CADDY OVERVIEW**

The Cover Caddy gas spring assisted cover lift defines versatility and effortless spa cover removal. It's unique design allows for installation on an array of spa shapes and sizes including round, octagonal, and spas with large radius or cut corners. The Caddy's new under-mount base plate provides for a complete installation within minutes. The addition of a powerful gas spring makes lifting and lowering your spa cover easier than you ever imagined

## **COVER CADDY FEATURES**

- New undermount-cabinet design works with all spas.
- Gas spring assisted for effortless spa cover removal.
- Stores cover conveniently to the side of your spa.
- Adjustable raises or lowers spa cover when stored.
- Constructed of high-grade powder coated aluminum.
- Complete installation within minutes.
- Features an industry leading five year warranty.